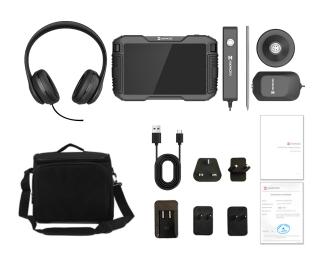

# WHAT'S IN THE BOX

- Main Unit
- Handheld Sensor
- Pick-up Sensor
- Handle grip
- Headset
- Power Supply for Battery Charger
- International Use Plugs (US/EU/UK/AU) for Power Supply (x4)
- USB 2.0 A to USB Type-C Cable
- Pouch
- Quick Start Guide
- Calibration Certificate