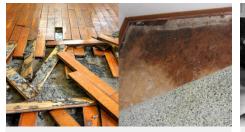

### APPLICATIONS

Leak Under The Floor

Heating Pipes/ Underfloor Heating Pipe Leaks

Water Supply Pipe Leakage/ Water Pipe Leakage

Roofs And Walls, Water Seepage In The Ground

Fire Sprinkler System