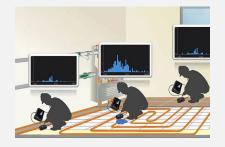

#### Inspection Mode

Inspection mode can detect the floor and wall. Record the values of up to 12 areas. After finishing the inspection, AD21 will automatically determine the suspected leakage points, making the leakage detection work more accurate.