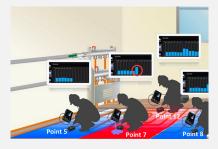

#### Inspection Mode

Inspection mode can detect the floor and wall. Record the values of up to 12 areas. After finishing the inspection, AD21 will automatically determine the suspected leakage points, making the leakage detection work more accurate.