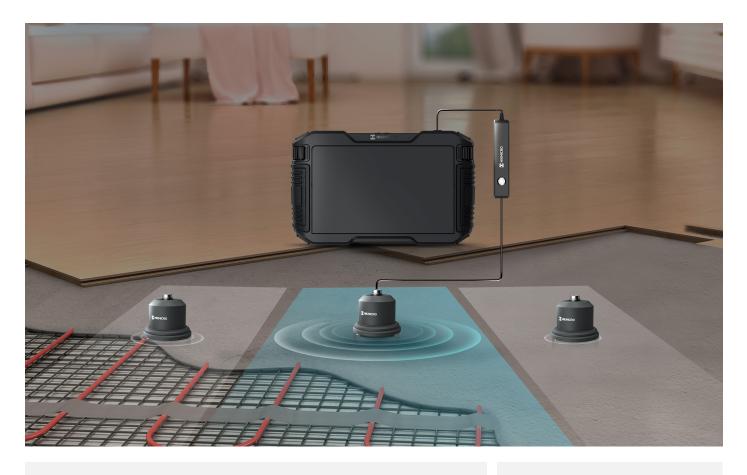

# Professional Tools For Detecting Indoor Leaks

### Two Inspection Modes For Fast Leak Location

#### **Quick Inspection Mode**

Quickly locate the scope of the leakage point, through real-time digital and image changes for investigation.

With three display modes: figure, bar chart and line chart, suitable for different users' habits.

#### Inspection Mode

Inspection mode can detect the floor and wall. Record the values of up to 12 areas. After finishing the inspection, AD21 will automatically determine the suspected leakage points, making the leakage detection work more accurate.